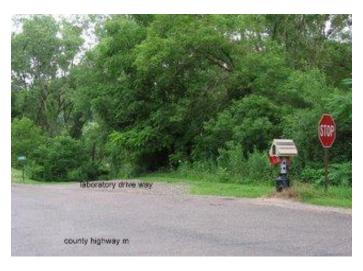

## Directions:

From La Crosse, WI

Take Highway 33 east of La Crosse 9.4 Miles to the Junction of County M at ST Josephs Ridge. Turn right on County M and proceed on M 2.4 miles to the Junction with Kreibich Coulee Rd on the left. The entrance to Leuther Laboratories is at the Junction on your left side.

COUNTY M

From Highway 14 & 61 west from Coon Valley or East from La Crosse, follow the Highway to the Junction with County M at the base of what is called 10 Mile Hill. There is a trailer court on the North side of 14 & 61. Turn on to County M and follow it 3.5 miles to Kreibich Coulee Road on the Right. Drive almost straight into the wooded driveway to Leuther Laboratories