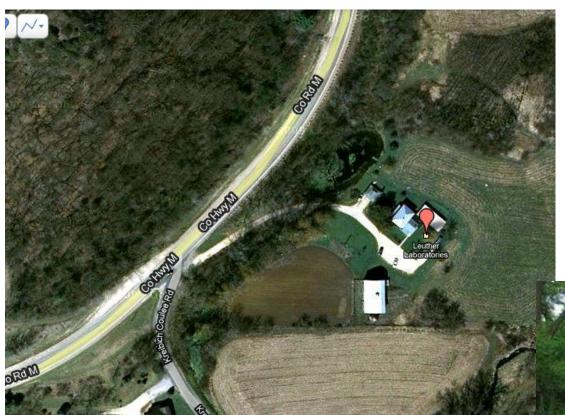

Leuther Laboratories is located south of Saint Josephs Ridge 2.4 miles on County M. Saint Josephs Ridge is located on Highway 33, 9.7 miles east of La Crosse, WI.

## Directions:

From La Crosse, WI

Take Highway 33 east of La Crosse 9.4 Miles to the Junction of County M at ST Josephs Ridge. Turn right on County M and proceed on M 2.4 miles to the Junction with Kreibich Coulee Rd on the left. The entrance to Leuther Laboratories is at the Junction on your left side.

COUNTY M

From Highway 14 & 61 west from Coon Valley or East from La Crosse, follow the Highway to the Junction with County M at the base of what is called 10 Mile Hill. There is a trailer court on the North side of 14 & 61. Turn on to County M and follow it 3.5 miles to Kreibich Coulee Road on the Right. Drive almost straight into the wooded driveway to Leuther Laboratories